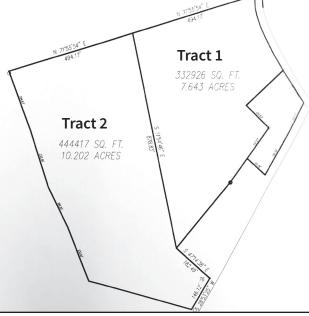

## **2 BUILDING/RECREATIONAL TRACTS**

**TRACT 1-**Boteler Road 7.643 acres 322.61' of road frontage along Boteler Road Water available at the road **TRACT 2(auction site)** Sublett Road 10.202 acres 146.12' road frontage along Sublett Road Water available at the road