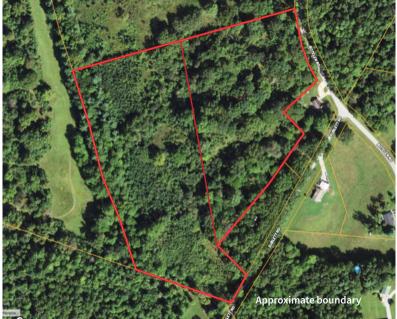

## ABSOLUTE A UCTION Tuesday, Nov. 15th at 10 AM

LOCATION: Corner of Boteler and Sublett Roads, Knottsville, KY DIRECTIONS: From the intersection of Wendell Ford Expressway and Hwy 144, take Hwy. 144 east for approximately 6.5 miles turn south onto Boteler Road to the property. AUCTION SITE WILL BE TRACT 2 THE SUBLETT ROAD TRACT. Watch for signs!

## **2 BUILDING/RECREATIONAL TRACTS**

**TRACT 1-**Boteler Road 7.643 acres 322.61' of road frontage along Boteler Road Water available at the road **TRACT 2(auction site)** Sublett Road 10.202 acres 146.12' road frontage along Sublett Road Water available at the road