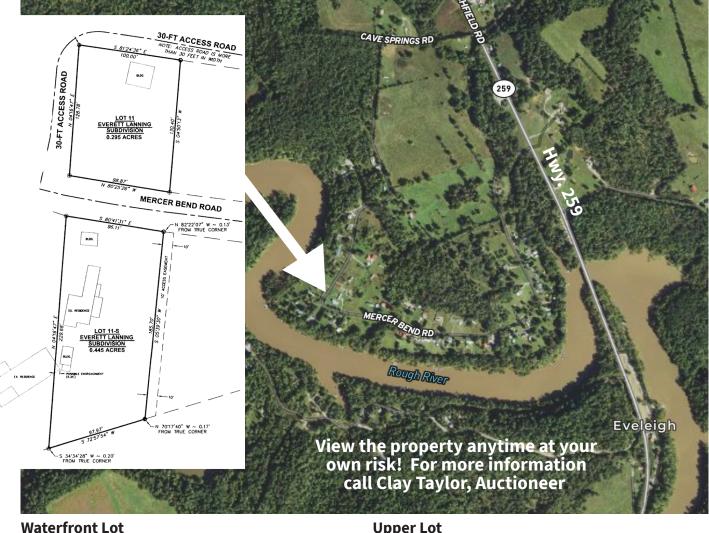

### Tuesday, October 18 at 5:30 AM

LOCATION: 868 Mercer Bend Road, Leitchfield, KY. From McDaniels, KY head southeast on Hwy 259S for approximately 6 miles. Turn right on to Cave Springs Lane and then left on Mercer Bend Road and travel .7 miles. Watch for signs!

#### .445 acre lot

- Older trailer and storage building
- Easy slope to the water
- Community boat dock located along water in front of this lot
- 96' of frontage on Mercer Bend Road

#### **Upper Lot**

- .295 acre lot
- 24' x 23' building
- 30' access road borders the west and north of this lot
- 98' of frontage on Mercer Bend Road

FOR MORE INFORMATION VISIT KURTZAUCTION.COM OR CALL CLAY TAYLOR, AUCTIONEER.

800-264-1204 kurtzauction.com

Announcements made at auction take precendence over printed material