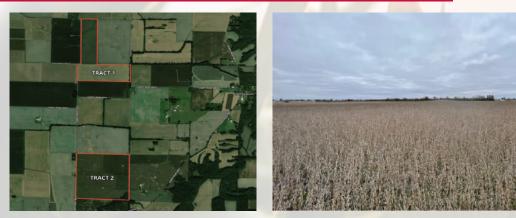

# 270± ACRES IN WHITE COUNTY, IL Selling in 2 tracts

• Highly productive farmland - 98% tillable

- Patton silt clay & Henshaw silt loams 122 PI
- Oil & gas income on Tract 2 included
- Excellent road frontage

#### **Directions to the Property:**

**Tract 1:** From Crossville, IL drive 8/10-mile east on State Route 14. Turn right (south) onto County Rd 1750E. Drive south for 1/2 mile. The property will be on your left.

**Tract 2:** From Tract 1 drive 1-1/2 miles south on 1750E. The property will be on your left. **Watch for our signs!** 