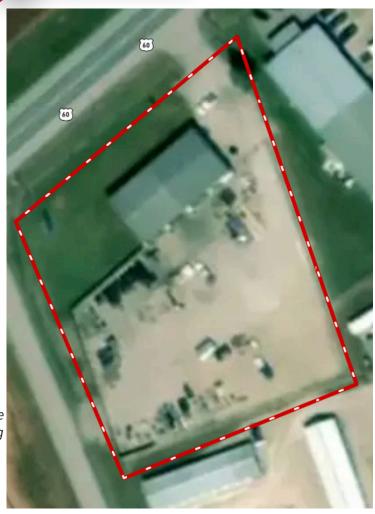

**Location:** Approximately 0.6 mile west of the intersection of US Hwy 60 and KY Hwy 657 in Lewisport, KY.

## **Commercial/Industrial Property 5000 Square foot Metal Building**

- 50x100 (5000 Sqft) metal building
- 1.43 Acres Zoned light industrial
- Office/Warehouse space
- 250 ft of Road Frontage on Hwy 60
- Located in an Industrial Park
- Available for multiple uses
- High traffic count
- Four large garage doors w/loading dock
- Water & Gas on-site, sewer available
- G & H Rubber Supply Co. available separately