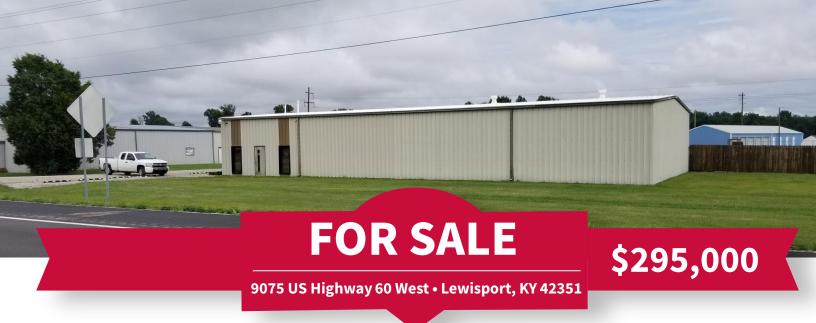

**Location:** Approximately 0.6 mile west of the intersection of US Hwy 60 and KY Hwy 657 in Lewisport, KY.

## **Commercial/Industrial Property 5000 Square foot Metal Building**

- 50x100 (5000 Sqft) metal building
- 1.43 Acres Zoned light industrial
- Office/Warehouse space
- 250 ft of Road Frontage on Hwy 60
- Located in an Industrial Park
- Available for multiple uses
- High traffic count
- Four large garage doors w/loading dock
- Water & Gas on-site, sewer available
- G & H Rubber Supply Co. available separately