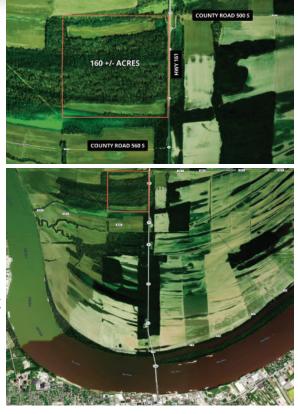

#### Location: Hwy 161 - south of Patronsville, IN & just north of Owensboro, KY

### **Property Features:**

- Excellent hunting ground
- 32.87 Acres (FSA) cropland
- Agent's Note:

- Marketable timber
- 1.5 mile north of Owensboro Bridge

This outstanding 160 +/- acres of hunting ground is located 1.5 miles north of the Ohio River Bridge at Owensboro, Kentucky. There is available income each year from the nearly 33 acres of cropland, along with periodic income potential from the marketable timber that's currently located on the property. Buyer could leave Owensboro and be hunting within a few minutes.