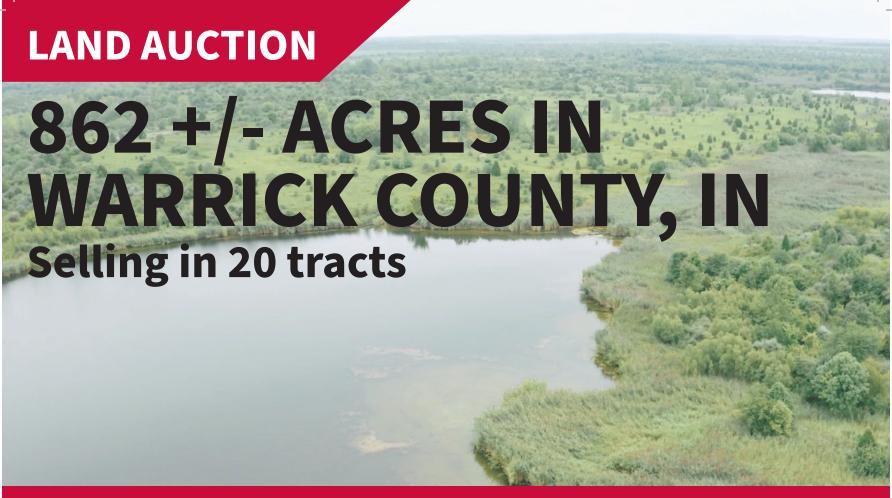

**FARMLAND - HUNTING LAND - HOMESITES**Tracts from 5 acres to 136 acres!

## **Auction Date: Tuesday, February 15th at 3PM**

**SALE #1:** MILLERSBURG RD - 237 acres selling in 13 tracts located 1.8 miles north of Chandler, IN.

**SALE #2:** Farmland Tracts - located along Boonville-New Harmony Rd containing 291.64+/- mostly-tillable, contiguous acres. Sells in 3 Tracts.

**SALE #3:** Stanley Tracts - 334+/- acres selling in 4 tracts located to the east of Weyerbacher Rd, south of Stanley Rd and north of Holder Hill Rd about 5 miles east of Elberfeld, IN. These tracts are primarily recreational tracts (hunting, fishing, ATV's) or pasture for livestock with some woods and quite a few lakes.