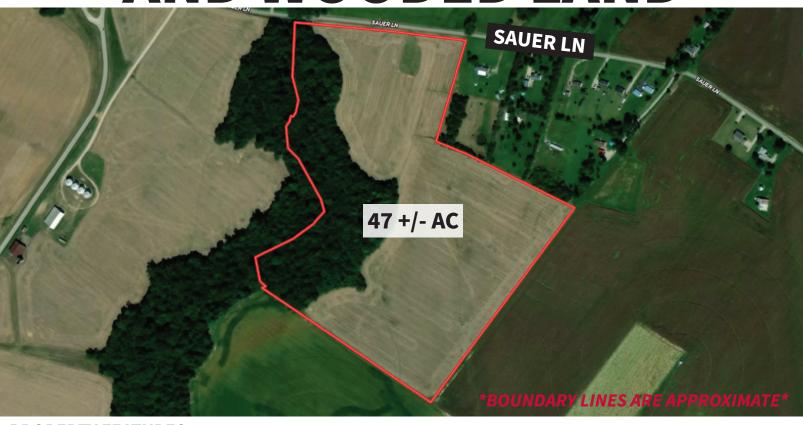

# 47+/- ACRES CROPLAND AND WOODED LAND

#### **PROPERTY FEATURES:**

- · 47+/- Acres
- · Approximately 926' of road frontage

- · 34.63 acres of cropland with the remainder being in wooded acreage
- · Primary soil types are Ginat & Weinbach silt loams · Farming rights will be granted on the day of the