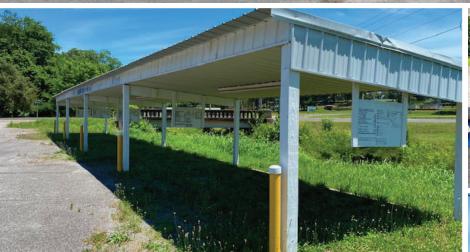

## THE BENTON DRIVE-IN

**PROPERTY FEATURES:** This commercial property was operated as a drive-in restaurant for years. With its combination of lot size and a high-visibility location, it could be a fit for a wide variety of businesses.

- Great location
- 0.74 Acre lot
- Frontage on Poplar & Main St
- High visibilityGood signage
  - Contents included

**TERMS:** 10% down at the auction, balance due on or before August 5th, 2022. Possession with deed. 2022 taxes will be prorated. No buyer's premium. **SELLER:** Mark Little – Trustee in Bankruptcy