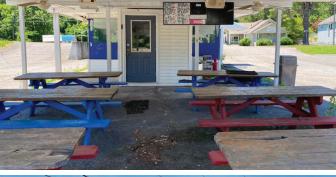

## THE BENTON DRIVE-IN

**PROPERTY FEATURES:** This commercial property was operated as a drive-in restaurant for years. With its combination of lot size and a high-visibility location, it could be a fit for a wide variety of businesses.

- Great location
- 0.74 Acre lot
- Frontage on Poplar & Main St
- High visibilityGood signage
  - Contents included

**TERMS:** 10% down at the auction, balance due on or before August 5th, 2022. Possession with deed. 2022 taxes will be prorated. No buyer's premium. **SELLER:** Mark Little – Trustee in Bankruptcy