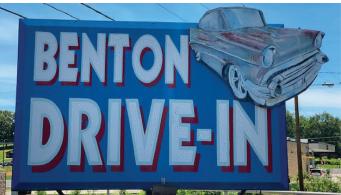

## THE BENTON DRIVE-IN

**PROPERTY FEATURES:** This commercial property was operated as a drive-in restaurant for years. With its combination of lot size and a high-visibility location, it could be a fit for a wide variety of businesses.

- Great location
- 0.74 Acre lot
- Frontage on Poplar & Main St
- High visibilityGood signage
  - Contents included

**TERMS:** 10% down at the auction, balance due on or before August 5th, 2022. Possession with deed. 2022 taxes will be prorated. No buyer's premium. **SELLER:** Mark Little – Trustee in Bankruptcy