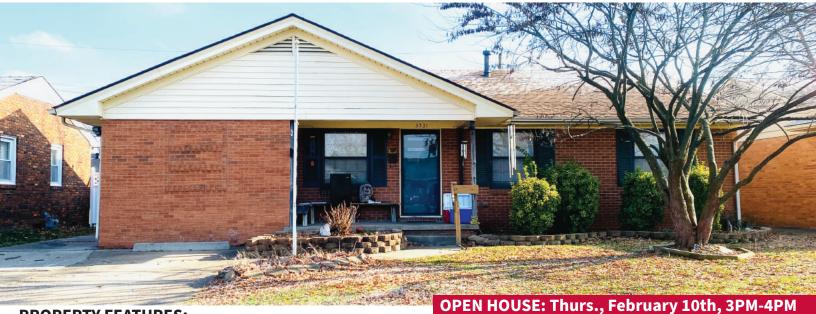

## Wednesday, February 16th at 4:30 PM LOCATION: 3531 Lewis Lane, Owensboro, KY (Clearview Subdivision). From the intersection of

Frederica Street and Tamarack Road, take Tamarack Road west 0.7 miles then north on Lewis Lane to the property. Watch for signs!

## **BRICK HOME IN CENTRAL LOCATION**

#### **PROPERTY FEATURES:**

- 5 Bedrooms, 2 ½ bathrooms
- 2,028 Square feet per PVA
- Newer HVAC and water heater
- Owner suite with half bath

Newer roof

- Eat-in kitchen
- Storage shed
- Fenced backvard

Home is in need of cosmetic updates