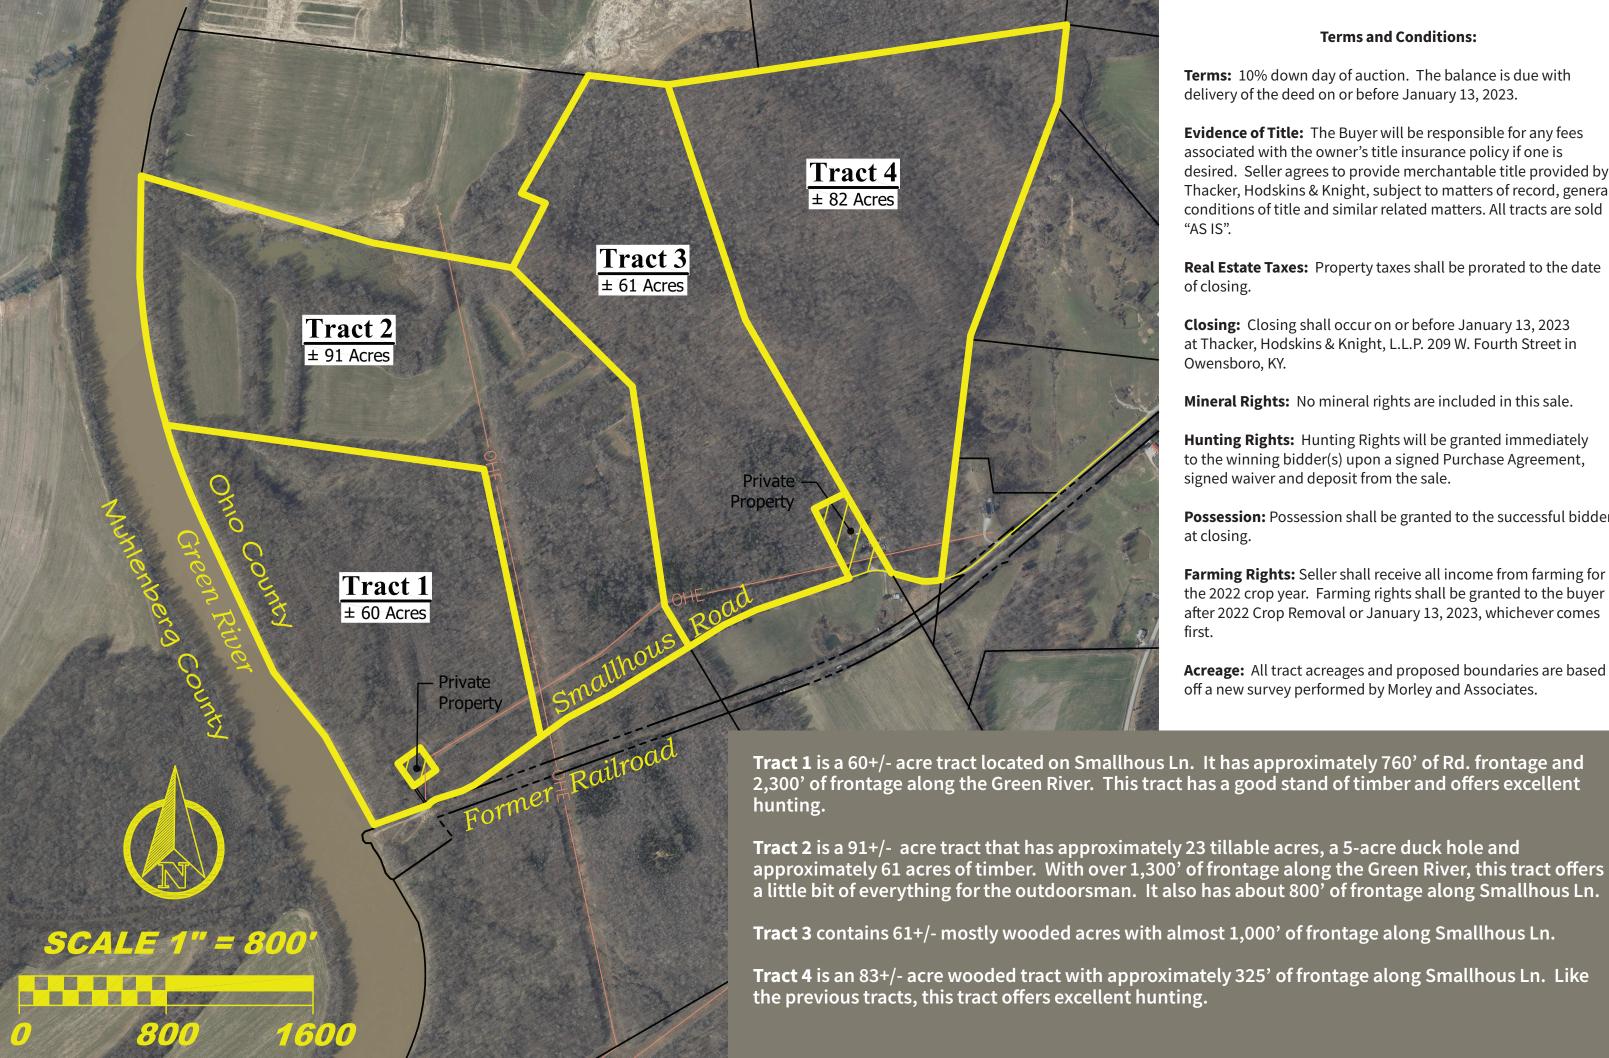

## **Terms and Conditions:**

Terms: 10% down day of auction. The balance is due with delivery of the deed on or before January 13, 2023.

**Evidence of Title:** The Buyer will be responsible for any fees associated with the owner's title insurance policy if one is desired. Seller agrees to provide merchantable title provided by Thacker, Hodskins & Knight, subject to matters of record, general conditions of title and similar related matters. All tracts are sold "AS IS".

**Real Estate Taxes:** Property taxes shall be prorated to the date of closing.

**Closing:** Closing shall occur on or before January 13, 2023 at Thacker, Hodskins & Knight, L.L.P. 209 W. Fourth Street in Owensboro, KY.

**Mineral Rights:** No mineral rights are included in this sale.

**Hunting Rights:** Hunting Rights will be granted immediately to the winning bidder(s) upon a signed Purchase Agreement, signed waiver and deposit from the sale.

Possession: Possession shall be granted to the successful bidder at closing.

Farming Rights: Seller shall receive all income from farming for the 2022 crop year. Farming rights shall be granted to the buyer after 2022 Crop Removal or January 13, 2023, whichever comes first.

Acreage: All tract acreages and proposed boundaries are based off a new survey performed by Morley and Associates.