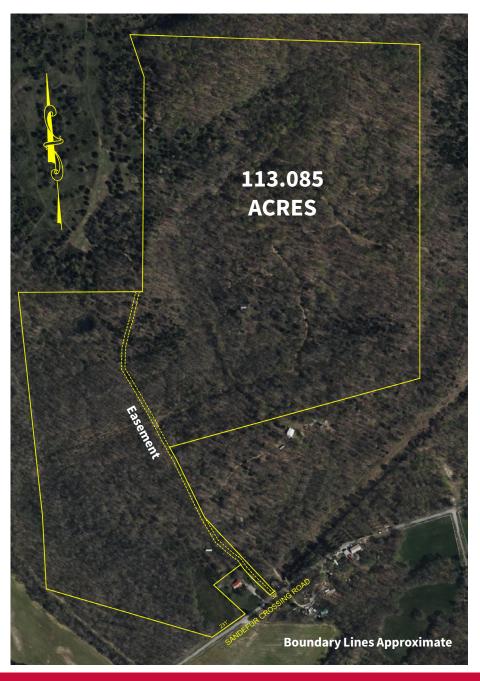

## 113.085 ACRES WOODS - HUNTING - BUILDING SITES

- Mainly wooded ground
- 263' of blacktop frontage on Sandefur Crossing Road
- Cleared building site
- Existing trails
- Sells subject to 20' ingress/ egress easement to adjoining property

## **NEW SURVEY**

**Terms:** 10% down at the auction with the balance due by February 23, 2024. Possession with delivery of deed at closing. 2024 property taxes will be paid by the purchaser. Seller to convey all mineral rights they own, if any. It is believed that the seller owns ½ interest in mineral rights.