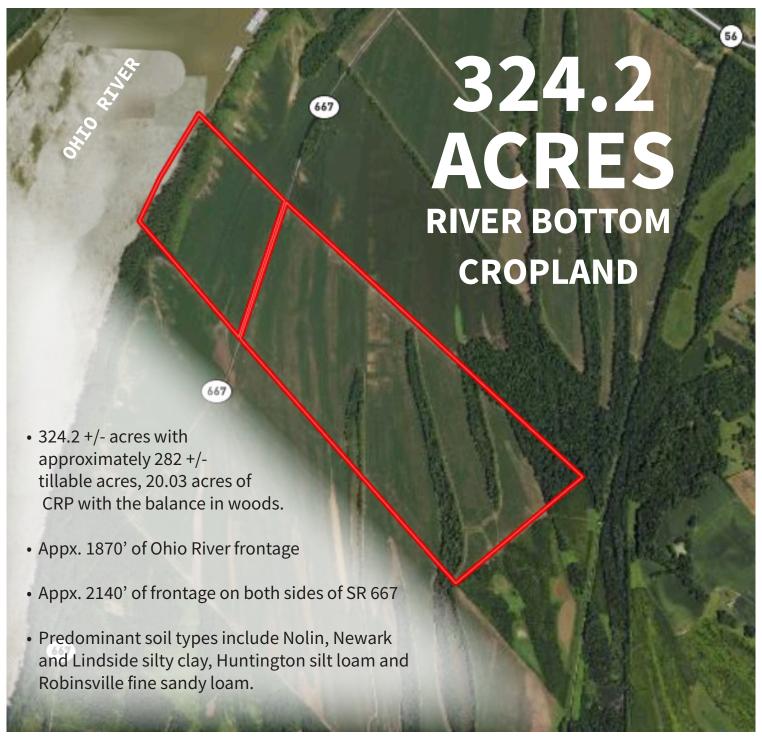

## ABSOLUTE AUCTION

## Wednesday, December 6th - 10 AM

**LOCATION:** State Route 667, Sturgis, KY. From the intersection of Hwy 3393 (Morganfield Bypass) and Hwy 56, take Hwy 56 10.6 miles west to SR 667, prior to the Shawneetown Bridge. Turn left on SR 667 for 1.1 miles to the property. **Watch for signs** 

Kurtz Auction and Realty has been authorized to sell the following **regardless of price**:

**Terms:** 10% down at the auction with the balance due by January 19th, 2024. Possession with delivery of deed. 2023 property taxes to be paid by seller. Seller to convey all mineral rights they own, if any.