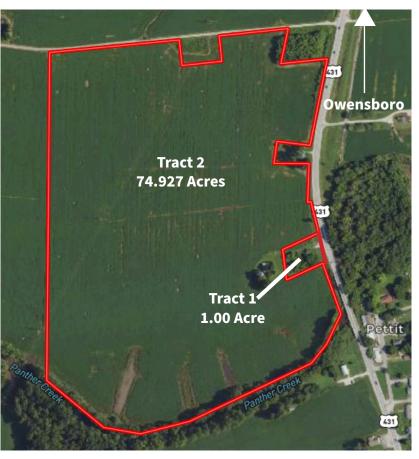

## 75.9 ACRES - 2 TRACTS - CROPLAND

#### Tract #1 - 1.00 acre

- Home built 1886
- 1422 sqft, 3bd, 1 bath
- 173.78 ft. frontage on HWY 431
- Possible building site

#### Tract # 2 - 74.927 acres

- Primarily tillable farmland
- 1.6 miles to Frederica development
- 1252.43 ft. frontage on HWY 431

This is a great opportunity to buy tillable farmland just south of Owensboro "regardless of price". Property is located on Hwy 431 approximately 2.5 miles from the Wendell Ford Expressway.