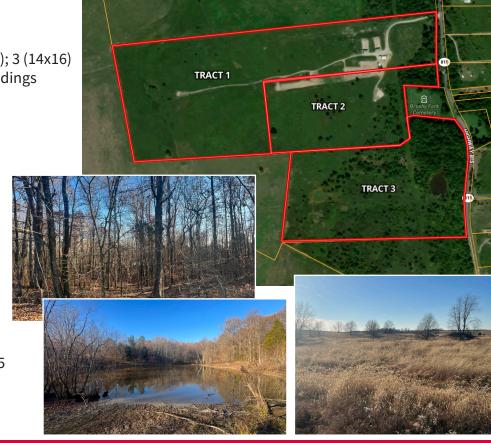

## Tract 1: \$235,000

- 46.87 Acres
- Mostly pasture and building sites
- 7 buildings (24x30 / 24x24); 2 (14x45); 3 (14x16)
- Water/electric available to some buildings
- 450 ft. of road frontage on Hwy. 815

## Tract 2: \$100,000

- 20 Acres
- Mostly pasture with some timber
- Building sites
- Water/electric available on Hwy. 815
- 215 ft. of road frontage on Hwy. 815

## Tract 3: \$225,000

- 33.75 Acres
- Mostly wooded or building sites
- Pond
- Water/electric available on Hwy. 815
- 1,050 ft. of road frontage on Hwy. 815

Contact: Clay Taylor 270-314-1536

or **Tyler Edge 270-316-6491**  KUrtz