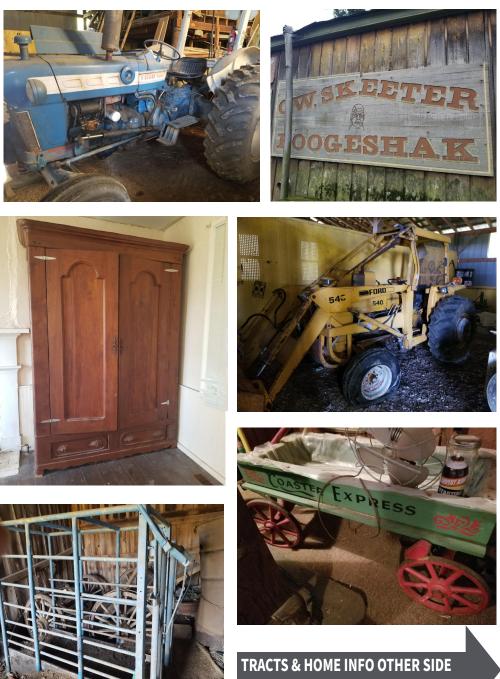

#### Antiques and furniture:

Walnut wardrobe, mid-century modern Preway stove, oak hall tree, 8-foot oak dining table, 3 pie safes, cherry bedroom set, oak secretary, small wooden wagon, old wagon frame, numerous oak chairs, buffet, cabinets, trunk, swings, wrought iron set, & more.

**Equipment - tools:** (2) Ford 4000 tractors, Ford 540 Tractor-Loader, (3) utility trailers, large and small sprayers, (5) rotary mowers, enclosed trailer, cattle headgate, cultipacker, plows, fuel tanks, 3pt post hole digger, discs, tool chest, Stihl chainsaws & weed trimmer, metal gates, air compressor, vises, grinder, log chains, push mower, hand tools, & more.

**Misc:** CW Skeeter sign, antique gas station pump, lots of memorabilia, (4) go-carts, spinning wheel, dinner bell, Life magazines and more.

**TERMS: Personal Property:** Paid in full at the auction by cash or check, 3.5% convenience fee added to purchase by credit or debit card transaction.