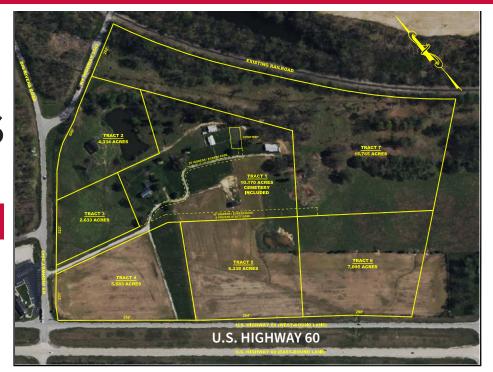

## 52.018 ACRES - 7 TRACTS

NEW SURVEY Historic Home Commercial Building Sites

This farm is located along US Hwy 60 between Lewisport and Hawesville KY, near factories and across the road from Hancock County High School. This farm has a historic home, cropland, and pasture for livestock. There are building tracts and development potential for a subdivision, homes and other commercial uses as well. Utilities include electric, water, gas (sewers possible).

#### Tract# 1 10.170 Acres

- Historic Beauchamp Home 1842
- 7 barns/building of various sizes
- Building Sites
- 40' frontage on KY Hwy 3453

#### Tract # 2 4.334 Acres

- Hilltop building site
- 649' Frontage on KY Hwy 3543
- Pond Barn

#### Tract # 3 2.633 Acres

- Hilltop building site
- 323' Frontage on KY Hwy 3543
- Tract # 4. 5.683 Acres
- Corner US Hwy 60 & KY Hwy 3543
- Commercial/Residential potential
- Building sites
- Access via 40' easement
- Tillable acreage

#### Tract # 5 6.338 Acres

- Frontage along US Hwy 60
- Access via 40' easement
- Commercial/Residential potential
- Building sites
- Tillable acreage

#### Tract # 6 7.095 Acres

- Frontage along US Hwy 60
- Access via 40' easement
- Commercial/Residential potential
- Building sites
- Tillable acreage

#### Tract # 7 Acres

- 283' Frontage along KY Hwy 3543
- Access to 40' easement
- Hilltop building sites
- Commercial/Residential potential