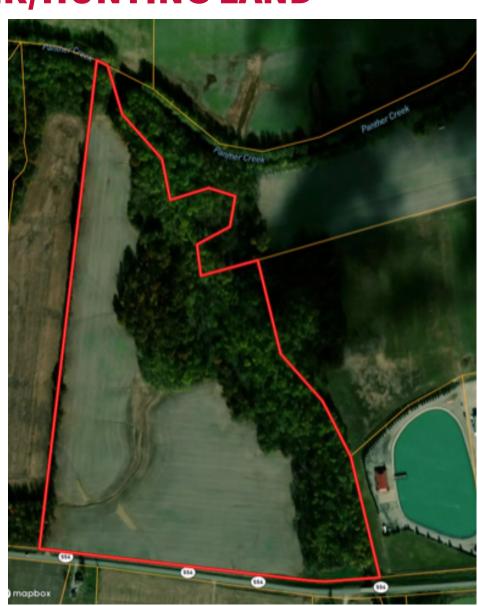

## PRIME CROPLAND AND MARKETABLE TIMBER/HUNTING LAND

LOCATION: 1231 Hwy. 554, Owensboro, KY. From the intersection at Wendell Ford Expressway and Hwy. 431 go south for 3.4 miles to Hwy. 554, turn west on Hwy. 554 for .3 miles, Watch for signs!

- 50.06 acres
- 30 cropable acres
- 20.06 wooded acres
- Primary soil types include McGary and Melvin silt loams

**AGENTS NOTE:** Land is a solid investment and as we always say ... they aren't making anymore of it.