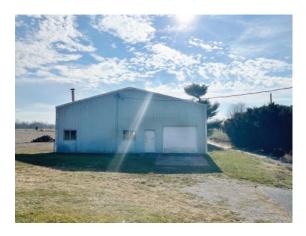

# 16.996 ACRES & BUILDING 2 TRACTS

#### Tract 1

- 2.281 acres
- 50' x 75' building with overhead and sliding doors
- 223' of frontage on Hwy 254, 475' of frontage on Pete Rickard Road