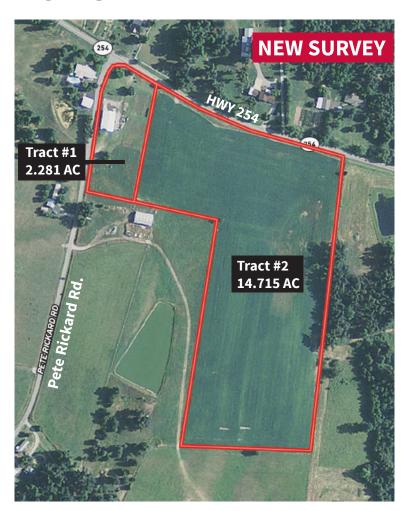

# 16.996 ACRES & BUILDING 2 TRACTS

#### Tract 1

- 2.281 acres
- 50' x 75' building with overhead and sliding doors
- 223' of frontage on Hwy 254, 475' of frontage on Pete Rickard Road

#### Tract 2

- 14.715 acres
- Nearly all tillable cropland with multiple building sites
- Predominant soil types include Wellston, Zanesville and Hosmer silt loams
- 725' of frontage on Hwy 254