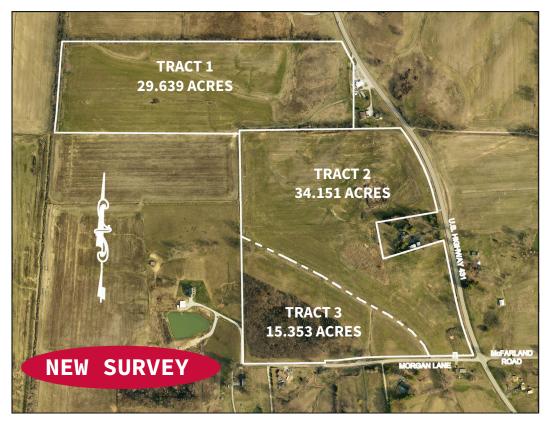

## 79.143 ACRES 3 TRACTS

#### Tract 1

- 29.639 acres
- Mostly tillable acreage
- Zoned A-R Rural Agriculture and B-4 General Business
- 174.79' of frontage of Hwy 431
- Soil types include Belknap, Bonnie & Husmor silt loams

### **Tract 2**

- 34.151 acres
- Mostly tillable acreage
- Zoned A-R Rural Agriculture
- 985.79' of frontage on Hwy 431 and 309.54' on Morgan Ln
- Soil types include Hosmer, WellStar & Sharon silt loams

#### **Tract 3**

- 15.353 acres
- Mixture of woods and tillable acreage
- Building sites
- Zoned A-R Rural Agriculture
- 1299' of frontage on Morgan Ln

**Terms:** 10% down at the auction with the balance due by Sept. 11th, 2023. Possession with delivery of deed at closing, subject to farming rights. Purchaser to receive 2023 landlords portion of crop production. 2023 property taxes will be paid by the purchaser.