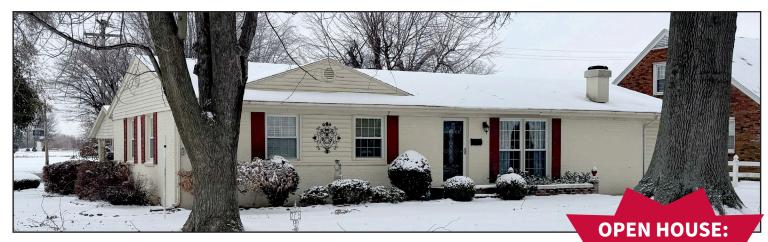

## **CORNER LOT BRICK HOME**

- 3 bedrooms, 1.5 bathrooms
- Eat-in kitchen/living room combo, den with fireplace, and sunroom
- Storage building with electricity and carport
- Updated central air and heat
- 115' x 151' irregular shaped corner lot with frontage on Griffith Ave and Dallas Ave