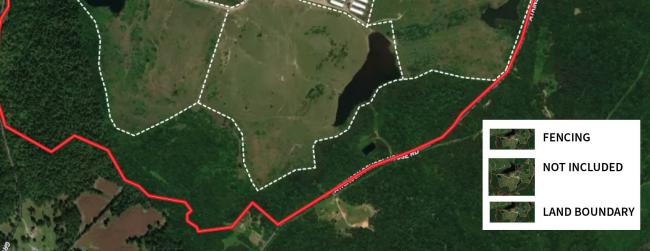

- 646+/- Contiguous Acres
- Ample Road Frontage
- 6.5+ Miles of Fencing/Working Pens
- Excellent Hunting
- 4 Nice Lakes
- Mature Trees

This property contains 646+/- contiguous acres located in northern Christian Co. KY. This cattle farm offers over 6 ½ miles of fencing, working pens, multiple lakes (largest is 12+/- acres) and excellent pastures. The farm has about a ½ mile of frontage along Grapevine Rd and 1 mile of frontage along Atkinson Schoolhouse Rd. If you are looking for a hunting property, the deer and turkey are very abundant. It is not uncommon to see 50 to 75 deer in one group. Additionally, there is electricity on the property and numerous potential homesites.