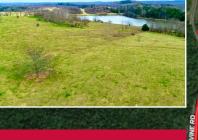

- 646+/- Contiguous Acres
- Ample Road Frontage
- 6.5+ Miles of Fencing/Working Pens
- Excellent Hunting
- 4 Nice Lakes
- Mature Trees

This property contains 646+/- contiguous acres located in northern Christian Co. KY. This cattle farm offers over 6 ½ miles of fencing, working pens, multiple lakes (largest is 12+/- acres) and excellent pastures. The farm has about a ½ mile of frontage along Grapevine Rd and 1 mile of frontage along Atkinson Schoolhouse Rd. If you are looking for a hunting property, the deer and turkey are very abundant. It is not uncommon to see 50 to 75 deer in one group. Additionally, there is electricity on the property and numerous potential homesites.