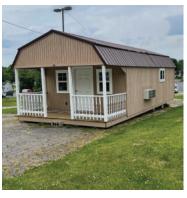

#### **Tiny House**

14' x 26' structure to be moved Living room, kitchen, bathroom and loft bedroom All new electrical, plumbing, flooring and appliances

AUCTION SITE: ALL THESE PROPERTIES WILL BE SOLD FROM N. DAVES STREET. STARTING AT 5 PM.