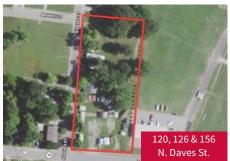

#### 120, 126 and 156 N. Daves Street

1.646 Acres - Vacant Lot Zoned General Commercial (GC) and Multi Density Residential (MDR) Parking area and home in poor condition