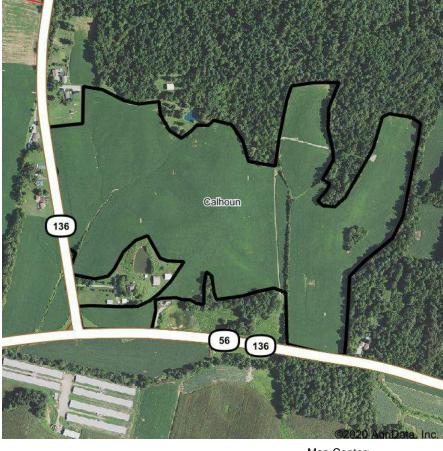

## **Aerial Map**

| Company: | <b>Kurtz Auction</b> | Realty ( | Company |
|----------|----------------------|----------|---------|
|----------|----------------------|----------|---------|

Address: 305 Frederica Street

Address: Owensboro, KY 42301

Phone:

Date Ordered: 8/18/2020 Invoice Number: Customer/Sub-Contractor: Address: Address: Phone: Owner/Operator: Address: Address: Phone: Field ID: Crop: Mapped Acres: 77.67 Actual Acres: 77.67 Airport: Heading/Distance: Field Notes:

McLean, KY

Map Center: **37° 37' 40.86, -87° 26' 24.83** 

| Pest               | Product (Supplier)                  | EPA Reg. #           | A.I. | Rate           | Unit    | Carrier      | Total             | Unit |
|--------------------|-------------------------------------|----------------------|------|----------------|---------|--------------|-------------------|------|
|                    |                                     |                      |      |                |         |              |                   |      |
|                    |                                     |                      |      |                |         |              |                   |      |
|                    |                                     |                      |      |                |         |              |                   |      |
|                    |                                     |                      |      |                |         |              |                   |      |
| REI: 0 Hour(s) - R | Rainfast Time: Not Set - Protective | Clothing Required:   |      |                |         |              |                   |      |
|                    |                                     |                      |      |                |         |              |                   |      |
|                    |                                     |                      |      |                |         |              |                   |      |
|                    |                                     |                      |      |                |         |              |                   |      |
|                    |                                     |                      |      |                |         |              |                   |      |
| Logs: None         |                                     | Date of Application: |      | Start<br>Time: |         | End<br>Time: | Acres<br>Applied: |      |
| Applicator:        |                                     | Temperature:         |      |                | Clear   | Partly Clo   | udy               | udy  |
| Applicator's ID:   | 1                                   | Wind Speed:          |      | Wind Dire      | ection: | Desi         | red Wind:         |      |
| Logs: None         |                                     | Date of              |      | Start          |         | End          | Acres             |      |
| Logs: I tolio      |                                     | Application:         |      | Time:          |         | Time:        | Applied:          |      |
| Applicator:        |                                     | Temperature:         |      |                | Clear   | Partly Clo   | udy               | udy  |
| Applicator's ID:   | ,                                   | Wind Speed:          |      | Wind Dire      |         |              | red Wind:         |      |