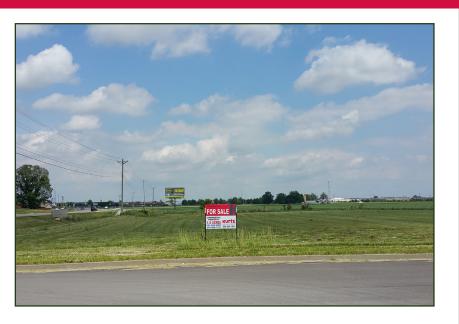

#### 2050 Southtown Blvd.

- 2050 Southtown Blvd.
- 1.622 Acres
- Zoned Business
- Approx. 240 ft. of Frontage on Southtown Blvd. and 290 ft. of Frontage on Endeavor Court
- Excellent Visibility and Location
- Utilities, including Sewer
- Elementary, Middle and High Schools Nearby

### \$295,000