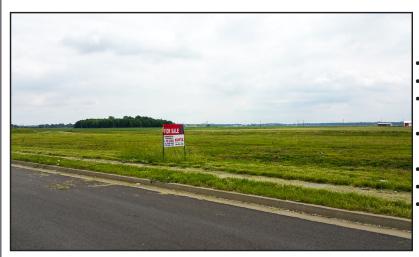

## 2076 Endeavor Court

- 2076 Endeavor Court
- 4.559 Acres
- Zoned Agricultural Possible Business or Multi-Family Zoning
- Approx. 675 ft. of Frontage on Endeavor Court and 260 ft. of Frontage on Todd Bridge Road
- Great Location
  - Utilities, including Sewer
- Elementary, Middle and High Schools Nearby