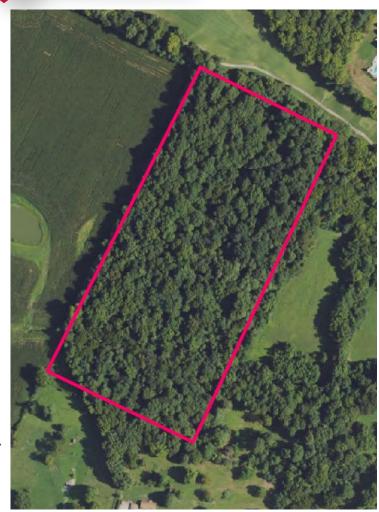

## **16 Wooded Acres**

### **16 Wooded Acres**

### **PROPERTY FEATURES:**

- Joins the Summit/Pearl golf course.
- 3.5 miles from the Wendell Ford Expressway
- Wooded rolling terrain
- Deed calls for 16.4 acres
- Marketable timber
- Potential building sites
- Abundant wildlife
- Potential hunting land
- Site has access needs

#### AGENTS NOTE:

If you're looking for a mature wooded tract of land close to Owensboro with building sites, income potential from timber sales, etc., look no further.

Please call (270-929-1211) prior to visiting the property.