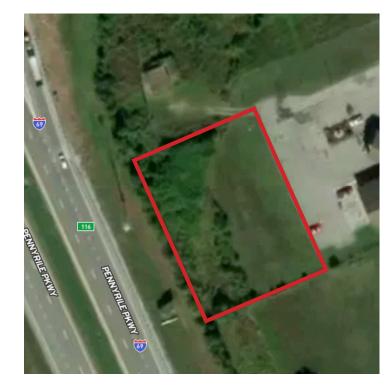

## 1.09 ACRE LOT - GENERAL COMMERCIAL

### **Property amenities**

- Located adjacent to Interstate 69
- Utilities available include water, electric, gas and sewer.
- Zoned as general commercial