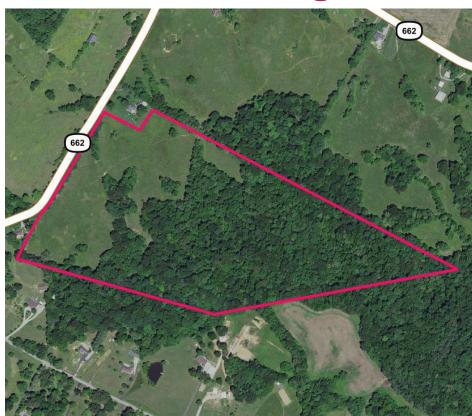

50.3 Acres

## Hilltop Building Site Pasture / Timber / Hunting

LOCATION: 10800 block of Hwy. 662,Lewisport, KY. From the intersection of Wendell Ford Expressway (Owensboro bypass) and Hwy. 144 go 1.2 miles east on Highway 144 to Hwy. 405, turn north 5 miles on Hwy. 405 to Hwy. 662, then north 2 miles on Hwy. 662 to the property. Watch for signs

## **Property amenities**

- 50.3 Acres
- Scenic Hilltop Building Site
- 8.3 miles to the Owensboro bypass
- Cleared and Wooded Land
- Marketable Timber
- Hunting Abundant Wildlife
- 800+ Feet of Road Frontage
- Electric and Water