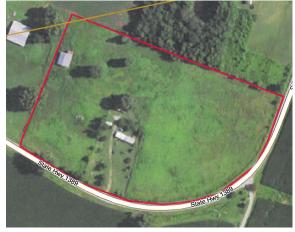

## AUCTION Thursday, January 19th at 10 AM

Auction site: 12563 Highway 1389, Hawesville, KY

**Directions:** from the intersection of HWY 144 and HWY 1389 in East Daviess County take HWY 1389 north east for 10 miles to property watch for signs. From Hawesville Take HWY 1389 south west for 7 1/2 miles to property. **Watch for signs** 

## 7.5 Acre Building Site

- 7.512 acres
- Building site
- Mobile home (Previously rented but soon to be vacant)
- Survey in 2008
- Property located in Daviess County
- 1,081 feet of frontage

**Terms:** 10% down at the auction, balance due by March 6th, 2023. Possession with deed.