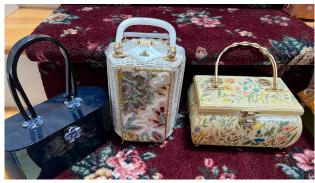

## LIFETIME ANTIQUE COLLECTION

**GUNS:** 1800's double barrel, cap lock shotgun; 1800's single barrel shot gun; Remington .22 long with scope.

**ANTIQUES:** VERY large Fenton collection (many rare, signed, and numbered); uranium, cranberry, Carnival; Amberina; opalescent; Burmese; Hobnail; Candlewick; American Block; ruby; Waterford; cut glass; Czech glass; pickle castors; biscuit jars; Tobacco Leaf china; cast iron; Daisy Churn; pottery; stoneware crocks; cookie jars; Prussia tea set, other miniature tea sets; large collection of lamps; large collection of dolls including porcelain, bisque, wax, Shirley Temple; Elizabeth Taylor, Barbie, Kewpie, Revlon, Barack and Michelle Obama, Jacqueline Kennedy and many more; miniature doll furniture; large collection of jewelry (gold, silver, Eisenberg, Bakelite, costume and more); advertising items; vintage purses and hats and much more. This is very much a partial list as this is a work in progress!