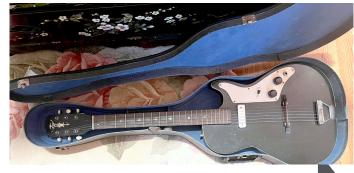

## LIFETIME ANTIQUE COLLECTION

**GUNS:** 1800's double barrel, cap lock shotgun; 1800's single barrel shot gun; Remington .22 long with scope.

**ANTIQUES:** VERY large Fenton collection (many rare, signed, and numbered); uranium, cranberry, Carnival; Amberina; opalescent; Burmese; Hobnail; Candlewick; American Block; ruby; Waterford; cut glass; Czech glass; pickle castors; biscuit jars; Tobacco Leaf china; cast iron; Daisy Churn; pottery; stoneware crocks; cookie jars; Prussia tea set, other miniature tea sets; large collection of lamps; large collection of dolls including porcelain, bisque, wax, Shirley Temple; Elizabeth Taylor, Barbie, Kewpie, Revlon, Barack and Michelle Obama, Jacqueline Kennedy and many more; miniature doll furniture; large collection of jewelry (gold, silver, Eisenberg, Bakelite, costume and more); advertising items; vintage purses and hats and much more. This is very much a partial list as this is a work in progress!