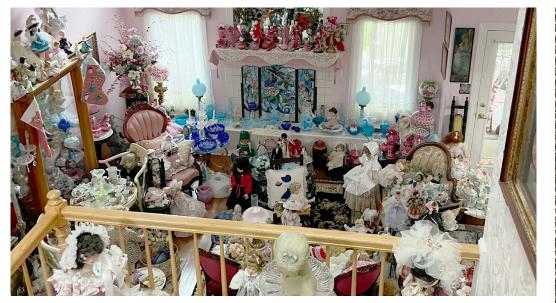

## LIFETIME ANTIQUE COLLECTION

**GUNS:** 1800's double barrel, cap lock shotgun; 1800's single barrel shot gun; Remington .22 long with scope.

**ANTIQUES:** VERY large Fenton collection (many rare, signed, and numbered); uranium, cranberry, Carnival; Amberina; opalescent; Burmese; Hobnail; Candlewick; American Block; ruby; Waterford; cut glass; Czech glass; pickle castors; biscuit jars; Tobacco Leaf china; cast iron; Daisy Churn; pottery; stoneware crocks; cookie jars; Prussia tea set, other miniature tea sets; large collection of lamps; large collection of dolls including porcelain, bisque, wax, Shirley Temple; Elizabeth Taylor, Barbie, Kewpie, Revlon, Barack and Michelle Obama, Jacqueline Kennedy and many more; miniature doll furniture; large collection of jewelry (gold, silver, Eisenberg, Bakelite, costume and more); advertising items; vintage purses and hats and much more. This is very much a partial list as this is a work in progress!

AUCTIONEER'S NOTE: All of these items came from Mrs. Norma Ewan's home on Littlewood Drive in Owensboro. She has long been well known for her antique collecting and keen eye for the finer items. Keep an eye on our website for more photos as they are added. Make plans to join us inside with air conditioning and light lunch available.