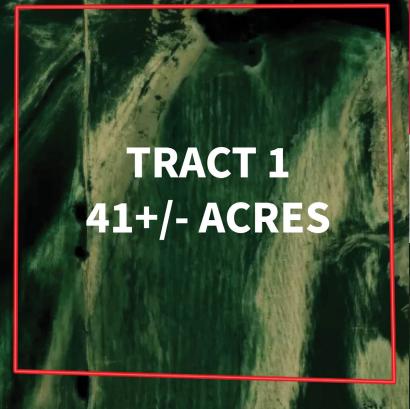

Tract 1: 41+/- acre tract with approximately 40 acres of tillable ground. It has a PI of 121.7. The predominant soil types are Allison Silty Clay Loam and Tice Silty Clay Loam. This tract has access from Mud Lake Road.