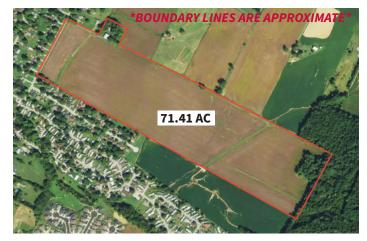

## **PROPERTY FEATURES:**

- 71.41 acres w/ approx. 790' of frontage on Graham Ln
- Nearly all tillable w/ a small amount of woods
- Predominate soil types are Alford, Patton, Robbs, & Uniontown silt loams
- Building
- Lean-to
- Located near Yellow Creek Park, Owensboro Health Hospital, & several new residential developments