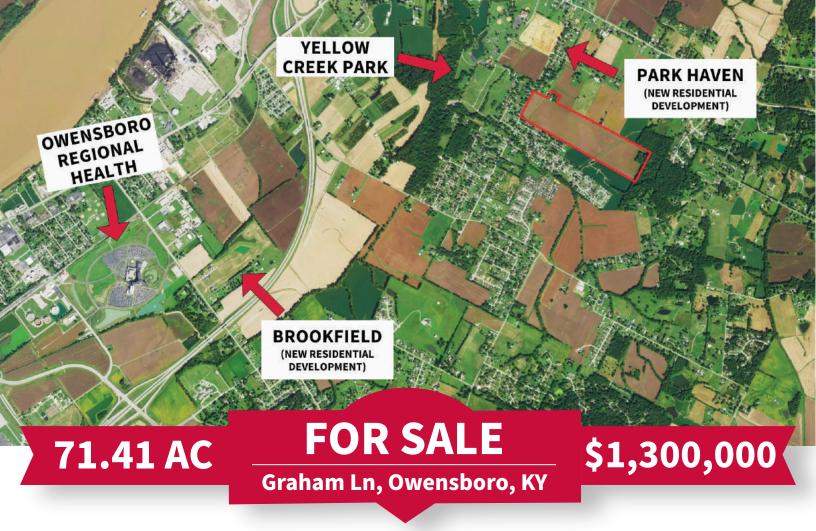

## **PRIME GROUND - CROPLAND - DEVELOPMENT POTENTIAL**

**DIRECTIONS:** From the intersection of HWY 144 and Graham Ln, take Graham Ln south 0.5 miles to the farm.

## **PROPERTY FEATURES:**

- 71.41 acres w/ approx. 790' of frontage on Graham Ln
- Nearly all tillable w/ a small amount of woods
- Predominate soil types are Alford, Patton, Robbs, & Uniontown silt loams
- Building
- Lean-to
- Located near Yellow Creek Park, Owensboro Health Hospital, & several new residential developments

\*THE FARM IS CURRENTLY IN PRODUCTION SO PLEASE CONTACT THE AGENT FOR ANY SHOWINGS OR QUESTIONS\*

Go to kurtzauction.com for additional photos