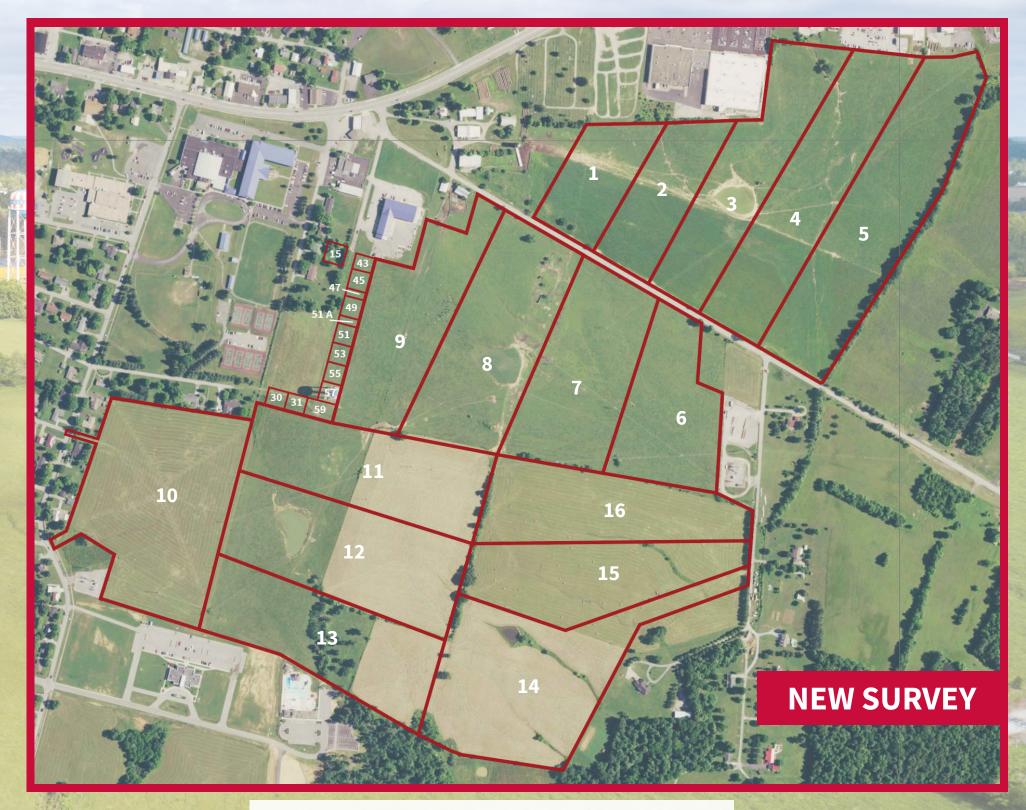

# 180± Acres

Within the city limits of Leitchfield, KY

28 Tracts

#### **Tracts**

**Tract #1** – 5± acres - 344.01' frontage on HWY 1214

**Tract #2** – 5.9± acres – 318.97' frontage on HWY 1214

**Tract #3** – 10.2± acres – 292.48' frontage on HWY 1214

**Tract #4** – 12.2± acres – 338.88' frontage on HWY 1214

**Tract #5** – 15.2± acres – 386.24' frontage on HWY 1214

**Tract #6** – 8.2± acres – 247.8' frontage on HWY 1214

**Tract #7** – 10.9± acres – 434.67' frontage on HWY 1214

**Tract #8** – 12.7± acres – 454.55' frontage on HWY 1214

**Tract #9** – 10.2± acres – 156.72' frontage on HWY 1214

**Tract #10** – 16.2± acres – 100' frontage on Walker Ave.

Tract #11 – 11.1± acres – 349' frontage on a private road

Tract #12 – 13± acres – 429.52' frontage on a private road

Tract #13 – 11.2± acres – 50' frontage on a private road

Tract #14 – 15.6± acres – 100' frontage on a private road

Tract #15 – 10± acres – 124.51' frontage on Shull-White road

Tract #16 – 10± acres – 149.57' frontage on Shull-White road

#### **Lots** - All fronting Flower Lane

**Lot 15** – 100′ X 100′

Lot 43 - 100' X 200'

**Lot 45** – 100' X 200'

**Lot 47** – 40′ X 200′

Lot 49 - 100' X 200'

**Lot 51A** – 40' X 200'

Lot 51 – 100' X 200'

**Lot 53** – 100' X 200'

**Lot 55** – 100′ X 200′

**Lot 59** – 100′ X 200′

**Lot 30** – 50' X 100'

**Lot 31** – 50′ X 100′

Viewing Dates:

Tuesday, June 1st 4:30 – 6:30 PM Monday, June 7th 4:30 – 6:30 PM

A Kurtz staff member will be onsite to assist you during these times and to answer any questions you may have.