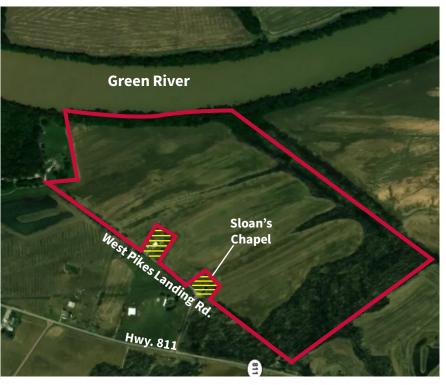

## AUCTION Thursday, February 16th at 10 AM

**Location:** From Henderson, KY take Hwy 60 East 9 miles to Beals, KY. From Owensboro, KY take Hwy 60 West 15.5 miles to Beals, KY. From Beals, KY take Hwy 811 East 1 mile to West Pikes Landing Rd. and proceed .1 mile to the farm. **Watch for signs** 

## 94.35 Acres Green River Bottom Land

- Approximately 65 acres of cropland with the balance in River Bank and woods.
- It has ample frontage on West Pikes Landing Rd. and also Green River.
- Predominate soil types are Sciotoville Silt Loam and Captina Silt Loam.
- Farming rights granted the day of the sale
- Inspect the property anytime, at your own risk
- 2022 property taxes will be paid by the sellers