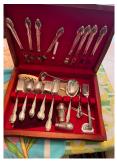

## **FURNITURE - ANTIQUES - COLLECTABLES**

Victorian style sofa, costume jewelry, dining table and chairs, buffet, coffee tables, end tables, night stands, dressers, chest of drawers, globe lamps, bench seat, Coal oil lamps, full size beds, antique school desk, wall clocks, grandfather clock, display cabinet, secretary, corner cabinet, office furniture, Sterling flatware, quilts, china, glassware, small kitchen appliances, tea set, flatscreen tv, smalls, framed pictures, yard tools and more