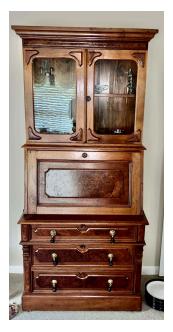

## **FURNITURE - ANTIQUES - COLLECTABLES**

Victorian style sofa, costume jewelry, dining table and chairs, buffet, coffee tables, end tables, night stands, dressers, chest of drawers, globe lamps, bench seat, Coal oil lamps, full size beds, antique school desk, wall clocks, grandfather clock, display cabinet, secretary, corner cabinet, office furniture, Sterling flatware, quilts, china, glassware, small kitchen appliances, tea set, flatscreen tv, smalls, framed pictures, yard tools and more