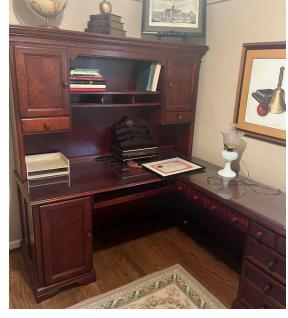

## **FURNITURE - ANTIQUES - COLLECTABLES**

Victorian style sofa, costume jewelry, dining table and chairs, buffet, coffee tables, end tables, night stands, dressers, chest of drawers, globe lamps, bench seat, Coal oil lamps, full size beds, antique school desk, wall clocks, grandfather clock, display cabinet, secretary, corner cabinet, office furniture, Sterling flatware, quilts, china, glassware, small kitchen appliances, tea set, flatscreen tv, smalls, framed pictures, yard tools and more