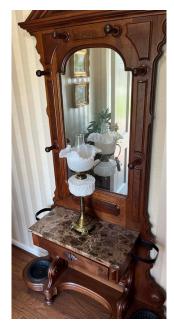

## **FURNITURE - ANTIQUES - COLLECTABLES**

Victorian style sofa, costume jewelry, dining table and chairs, buffet, coffee tables, end tables, night stands, dressers, chest of drawers, globe lamps, bench seat, Coal oil lamps, full size beds, antique school desk, wall clocks, grandfather clock, display cabinet, secretary, corner cabinet, office furniture, Sterling flatware, quilts, china, glassware, small kitchen appliances, tea set, flatscreen tv, smalls, framed pictures, yard tools and more