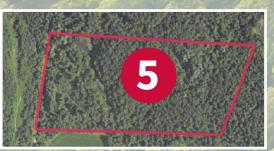

#### **Tract 5: 40.02 Acres**

516.22 feet go frontage on Ashby Rd. Small strip pit lake Some marketable timber Hunting and recreational land New survey

Depicted property lines are estimated on individual tract drawings defer to survey for exact boundary lines. 10% BUYERS PREMIUM.