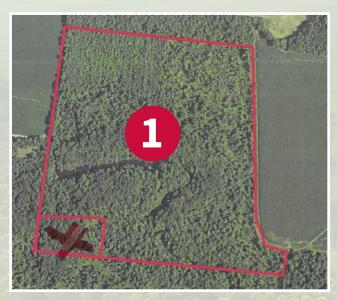

#### **Tract 1: 102.70 Acres**

247.76 feet of frontage on Ashby Rd
2 strip pit lakes
Some marketable timber
Hunting and recreational land
New survey