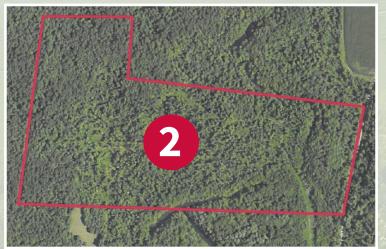

#### **Tract 2: 101.26 Acres**

1,247.64 of frontage on Ashby Rd.
Strip pit lake
Some marketable timber
Hunting and recreational land
New survey