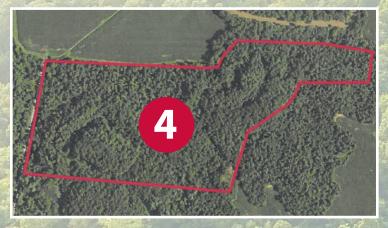

#### **Tract 4: 71.19 Acres**

660.27 feet of frontage on Ashby Rd.
Small strip pit lake
Some marketable timber
Hunting and recreational land
New survey