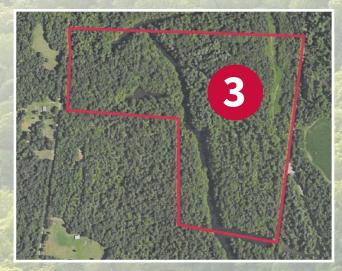

#### **Tract 3: 70.55 Acres**

1,939.12 feet of frontage on Ashby Rd.
Large strip pit lake
Some marketable timber
Hunting and recreational land
New survey