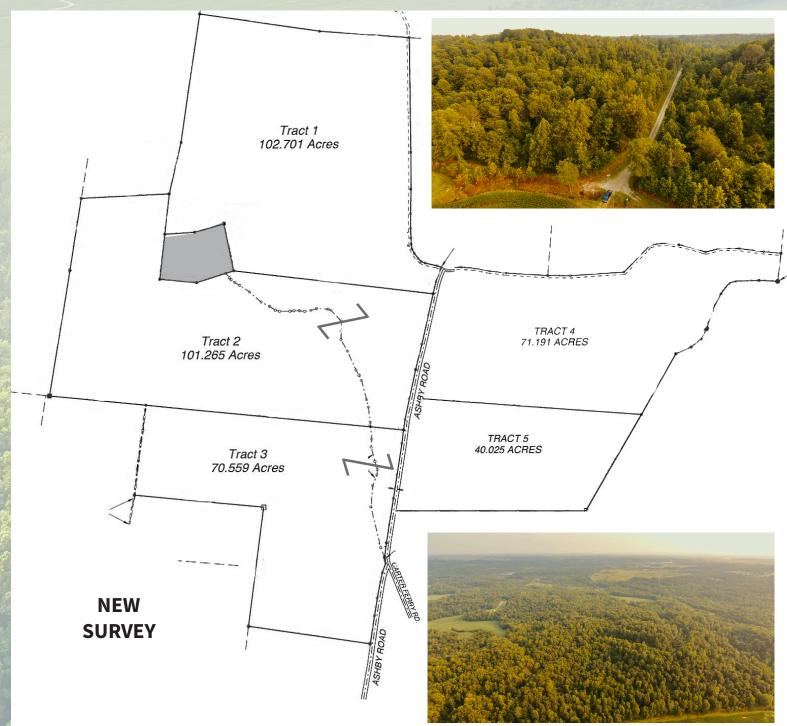

# 385.74 ACRES 5 TRACTS

HUNTING - RECREATION
LAKES - TIMBER

Seller: ERP Environmental Fund Inc.

800-264-1204 kurtzauction.com AUCTION & REALTY

#### **Tract 1: 102.70 Acres**

247.76 feet of frontage on Ashby Rd
2 strip pit lakes
Some marketable timber
Hunting and recreational land
New survey

#### **Tract 3: 70.55 Acres**

1,939.12 feet of frontage on Ashby Rd.
Large strip pit lake
Some marketable timber
Hunting and recreational land
New survey

#### **Tract 2: 101.26 Acres**

1,247.64 of frontage on Ashby Rd.
Strip pit lake
Some marketable timber
Hunting and recreational land
New survey

#### **Tract 4: 71.19 Acres**

660.27 feet of frontage on Ashby Rd.
Small strip pit lake
Some marketable timber
Hunting and recreational land
New survey

#### **Tract 5: 40.02 Acres**

516.22 feet go frontage on Ashby Rd. Small strip pit lake Some marketable timber Hunting and recreational land New survey

Depicted property lines are estimated on individual tract drawings defer to survey for exact boundary lines. 10% BUYERS PREMIUM.