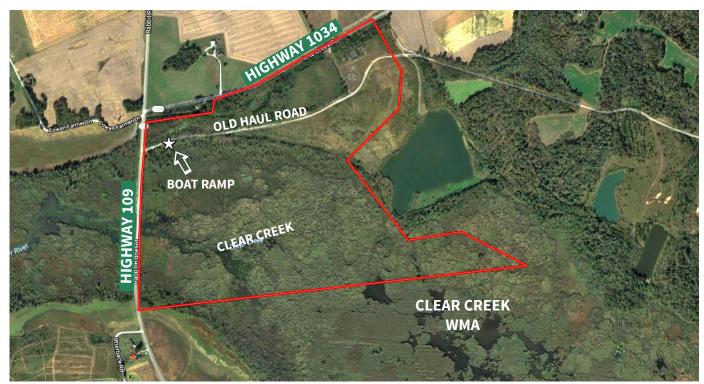

## 277.8 ACRES HUNTING LAND AND WATER ON CLEAR CREEK

- This property is a sportman's paradise with ducks, geese and fishing in Clear Creek and deer and turkeys on the upland.
- This property joins the 858 acres Clear Creek Wildlife Management area.
- There is about 2,150 ft. of frontage on KY 1034 and 2,250 ft. of frontage on KY 109.
- Access to Clear Creek is provided by way of a boat ramp near KY 109 on the existing old haul road. Access to the main channel of Clear Creek is a dredged canal.
- Terms are 10% done on sale day and the balance on or before Jan. 5, 2018.
- There are no minerals involved in this sale.
- Inspection: Anytime! The gates are open so feel free to walk, drive or boat around on this property at your own risk.
- Hunting rights granted day of sale.