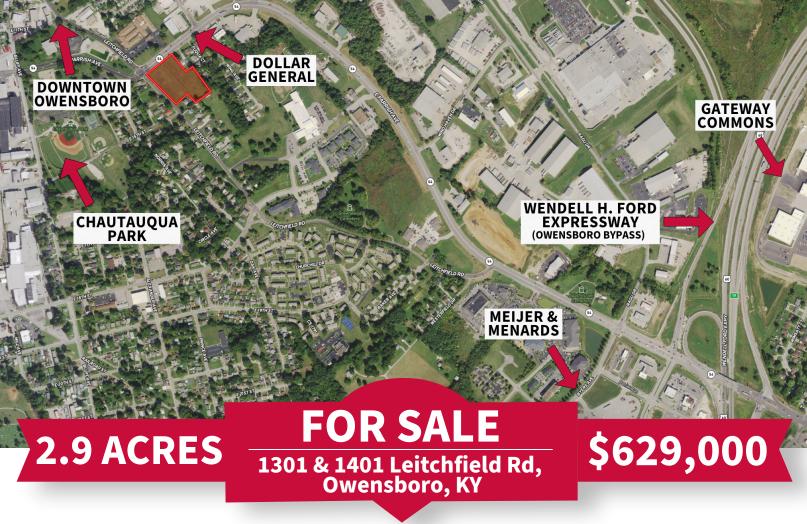

## 2.9 ACRES OF COMMERCIAL/MULTI-USE PROPERTY

LOCATION: Southeast corner of the E. Parrish Ave (Hwy 54) and Leitchfield Rd intersection. Watch for signs!

## **PROPERTY FEATURES:**

- 2.9 acres located on the Hwy 54 corridor
- B-4 business zoning
- Corner lot with high traffic count
- Multiple potential uses
- High visibility
- Utilities availability including sewers

**AGENT'S NOTE:** This acreage is located in the fastest growing area of Owensboro on East Parrish Avenue as it transitions into Highway 54. It has utility availability and is cleared and ready for your commercial project. The parcel could also be available for mixed-uses such as business, professional, and/or multifamily. The possibilities are endless. Feel free to call me anytime to discuss this property.