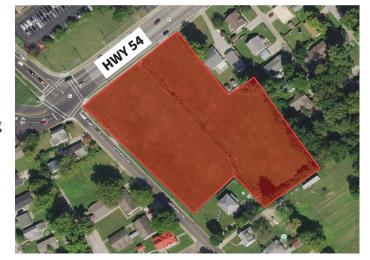

## 2.9 ACRES OF COMMERCIAL/MULTI-USE PROPERTY

LOCATION: Southeast corner of the E. Parrish Ave (Hwy 54) and Leitchfield Rd intersection. Watch for signs!

## **PROPERTY FEATURES:**

- 2.9 acres located on the Hwy 54 corridor
- B-4 business zoning
- Corner lot with high traffic count
- Multiple potential uses
- High visibility
- Utilities availability including sewers