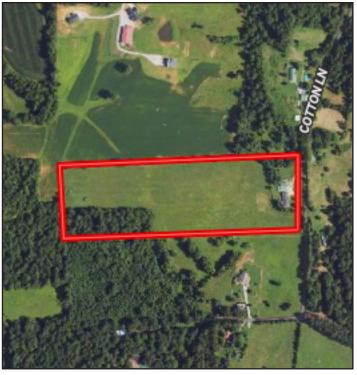

# AUCTION Wednesday, April 24th at 10 AM

LOCATION: 300 Cotton Lane, Whitesville, KY.

From the intersection of Hwy. 231 and Hwy 764, near the Daviess County/Ohio County Line, take Hwy 764 4 miles to Cotton Lane. The property will be .3 miles on your right. **Watch for signs** 

#### 

- Brick home featuring 3 bedrooms, 3 bathrooms, eat-in kitchen, living room, and office/craft room
- 1.5 car attached garage
- Front porch and rear covered deck
- Built in 2005 featuring approximately 1,785 square feet with an additional 300 square feet of finished space.
- 30' x 40' pole barn with concrete floors, electricity and living quarters with kitchen and restroom.
- 17.8 fenced acres, most of which is pasture with just over 2 wooded acres