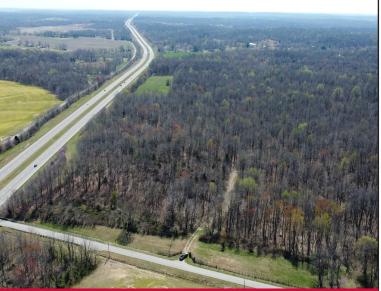

# AUCTION Wednesday, April 24th at 10 AM

LOCATION: 4008, 4030, 4054 Crane Pond Road, Utica, KY. From exit 16 of the Wendell H Ford Expressway (Owensboro By-pass) take Hwy 231/New Hartford Road south 9.5 miles to Crane Pond Road. Take Crane Pond Road 1 mile to the property. Watch for signs

### Tract 3-5.017 Acres

- 215.69' of frontage on Crane Pond Road
- Primarily wooded with a small open field at the road

**Auctioneer's Note:** Whether you are looking for a prime recreational/hunting property or the place to build your forever home, this property checks all the blocks. Wooded tracts in Daviess County don't come available too often so please mark your calendar to try and take advantage of this opportunity.