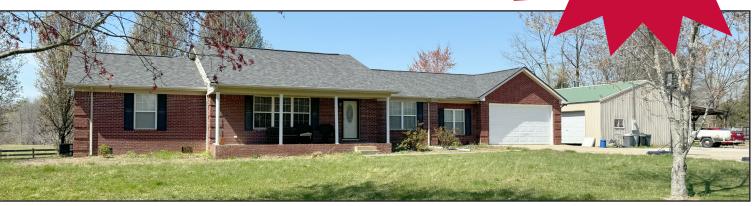

#### 

- Brick home featuring 3 bedrooms, 3 bathrooms, eat-in kitchen, living room, and office/craft room
- 1.5 car attached garage
- Front porch and rear covered deck
- Built in 2005 featuring approximately 1,785 square feet with an additional 300 square feet of finished space.
- 30' x 40' pole barn with concrete floors, electricity and living quarters with kitchen and restroom.
- 17.8 fenced acres, most of which is pasture with just over 2 wooded acres