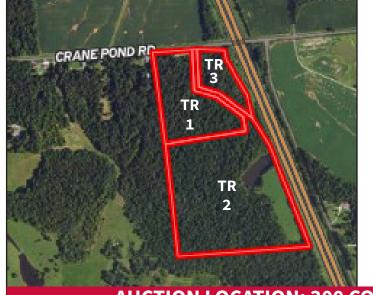

## **57.596 ACRES - 3 TRACTS**

AUCTION LOCATION: 300 COTTON LANE, WHITESVILLE, KY

### Tract 1-13.628 Acres

- 412.03' of frontage on Crane Pond Road
- Primarily wooded with a small open field at the road

### Tract 2-38.591 Acres

- 50' of frontage on Crane Pond Road
- Primarily wooded

- Appx. 2.4-acre pond
- Appx. 3.8-acre food plot/pasture

### Tract 3-5.017 Acres

- 215.69' of frontage on Crane Pond Road
- Primarily wooded with a small open field at the road

**Auctioneer's Note:** Whether you are looking for a prime recreational/hunting property or the place to build your forever home, this property checks all the blocks. Wooded tracts in Daviess County don't come available too often so please mark your calendar to try and take advantage of this opportunity.