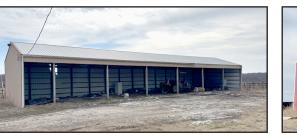

## **100.853 ACRES – BUILDINGS**

- Working cattle farm, fenced and cross-fenced
- 30' x 105' machinery shed, 35' x 75' storage shed with concrete floors, 25' x 35' storage shed with concrete floors, tobacco barn with working facility inside, covered feed throughs; barn with concrete floors
- Working and weaning pens
- Multiple water hydrants
- Appx. 3.5 acre lake and two smaller ponds
- Appx. 931' of frontage on Greenbriar Road
- 7 surveyed tracts selling as one
- Sells subject to 20' ingress/egress easement for adjoining property owners
- Located in Ohio County, near the Daviess County line.