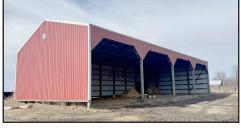

## **100.853 ACRES – BUILDINGS**

- Working cattle farm, fenced and cross-fenced
- 30' x 105' machinery shed, 35' x 75' storage shed with concrete floors, 25' x 35' storage shed with concrete floors, tobacco barn with working facility inside, covered feed throughs; barn with concrete floors
- Working and weaning pens
- Multiple water hydrants
- Appx. 3.5 acre lake and two smaller ponds
- Appx. 931' of frontage on Greenbriar Road
- 7 surveyed tracts selling as one
- Sells subject to 20' ingress/egress easement for adjoining property owners
- Located in Ohio County, near the Daviess County line.