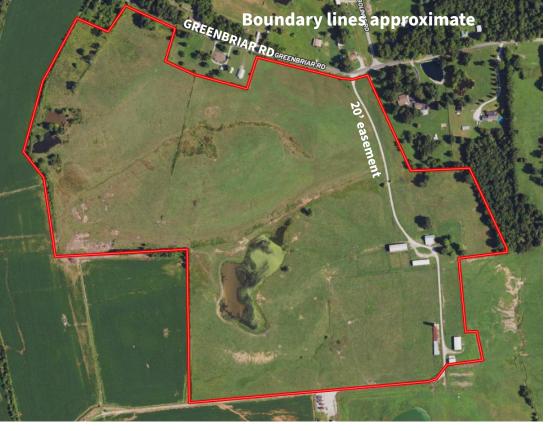

## **100.853 ACRES – BUILDINGS**

- Working cattle farm, fenced and cross-fenced
- 30' x 105' machinery shed, 35' x 75' storage shed with concrete floors, 25' x 35' storage shed with concrete floors, tobacco barn with working facility inside, covered feed throughs; barn with concrete floors
- Working and weaning pens
- Multiple water hydrants
- Appx. 3.5 acre lake and two smaller ponds
- Appx. 931' of frontage on Greenbriar Road
- 7 surveyed tracts selling as one
- Sells subject to 20' ingress/egress easement for adjoining property owners
- Located in Ohio County, near the Daviess County line.