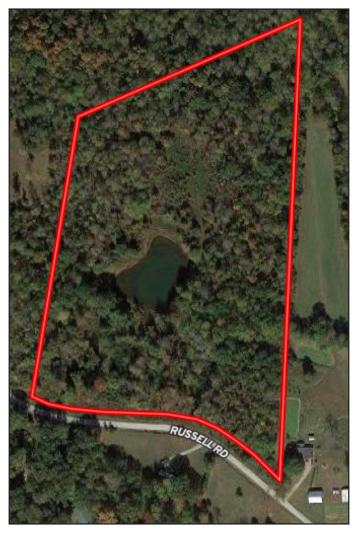

## **17.77 ACRES**

- Gently rolling wooded ground
- Multiple building sites
- Approximate 1-acre pond
- · Approximately 825' of frontage on Russell Road
- Water and electricity available on property

**Auctioneer's Note:** This tract provides enough size for the seclusion or recreation you desire, without breaking the bank. Located in southern Daviess County, opportunities such as these are few and far between. Make sure to mark your calendars.