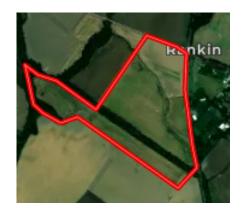

## Tract #1 - 250.49 acres

- Tillable rolling cropland
- Development potential
- Building sites
- Approx. 2800 ft of frontage on HWY 41A

**Tract # 2 - 133.25 acres** • Tillable flat cropland

- Approx. 980 ft of frontage on Schuette Lane
- Railroad frontage