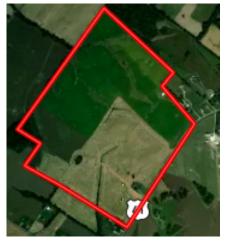

## Tract #1 - 250.49 acres

- Tillable rolling cropland
- Development potential
- Building sites
- Approx. 2800 ft of frontage on HWY 41A

**Tract # 2 - 133.25 acres** • Tillable flat cropland

- Approx. 980 ft of frontage on Schuette Lane
- Railroad frontage