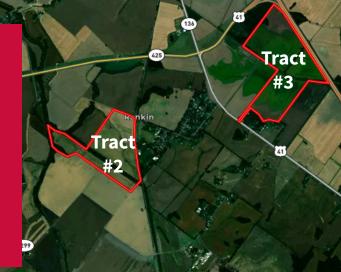

## **Cropland - Development**

Tract #1

All the land is just south of Henderson KY near Hwy 425 bypass. Nearly all the acreage is tillable and currently under production. The seller is seeking to sell the entire acreage to a single buyer. Property is tiled.

## Tract #1 - 250.49 acres

- Tillable rolling cropland
- Development potential
- Building sites
- Approx. 2800 ft of frontage on HWY 41A

**Tract # 2 - 133.25 acres** • Tillable flat cropland

- Approx. 980 ft of frontage on Schuette Lane
- Railroad frontage

Tract # 3 - 197 +/- acres

- Tillable flat cropland
- 3600+ ft along Interstate 69
- Entrance on HWY 41

Acreage subject to change based on survey to be completed

**Auctioneers note:** This is a great opportunity to buy a large amount of productive and potentially developable farmland in Henderson County. Available land this close to Henderson is rare. Feel free to call me to discuss this property.