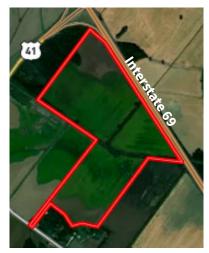

Tract # 3 - 197 +/- acres

- Tillable flat cropland
- 3600+ ft along Interstate 69
- Entrance on HWY 41

Acreage subject to change based on survey to be completed

**Auctioneers note:** This is a great opportunity to buy a large amount of productive and potentially developable farmland in Henderson County. Available land this close to Henderson is rare. Feel free to call me to discuss this property.