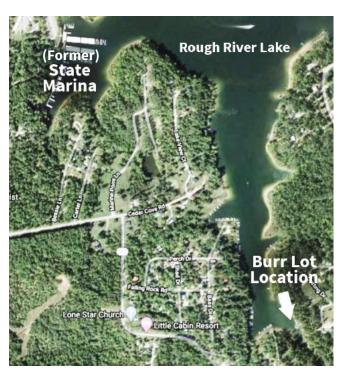

#### Lot 23 Burr Road, Falls of Rough, KY

- Approximate 1-acre waterfront lot
- Located off of Rolling Bottom Road
- Partially cleared and wooded lot

AUCTION SITE: BOTH PROPERTIES WILL BE SOLD FROM 183 SHAWNEE CIRCLE.