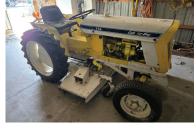

#### **Equipment/tools/misc.**

2019 Honda Rubicon 4×4; Cub Cadet low boy 154 tractor mower; wooden portable storage building; compressor; multiple hand tools; mobility chairs; chicken coops; Schwinn exercise bike; miscellaneous items.