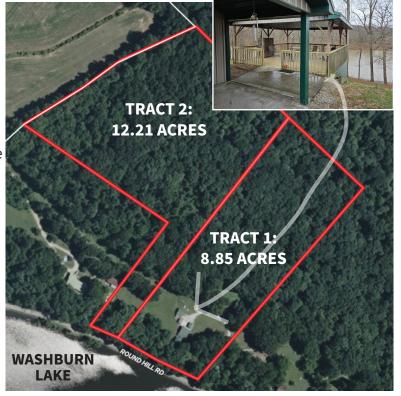

## LAKEVIEW MINI-BARNDOMINIUM 21.06 ACRES IN 2 TRACTS

Preview of Real Estate Thurs., June 5th 4:30-6:00 pm

#### Tract #1

This tract located at 520 Round Hill Road north of Hartford at Washburn Lake contains 8.85 acres according to Ohio County PVA. There is a lakeview mini-barndominium style home overlooking Washburn Lake. This home has a large, covered deck with a panoramic view of the lake. This efficiency home has a large bedroom/sitting area, kitchen, and bathroom, along with the attached garage area. There is also a separate 20'x24' pole barn garage and metal carport. The property has approximately 350 feet of frontage across from the lake. The remainder of the rear of the property is wooded.

#### Tract #2

This adjacent vacant tract contains 12.21 acres according to PVA information. There is approximately 118 feet of frontage across from and overlooking the lake, this cleared area could be used as a building site. The remainder of this tract is wooded land with potential marketable timber.