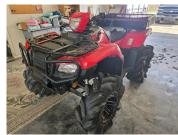

#### **Equipment/tools/misc.**

2019 Honda Rubicon 4×4; Cub Cadet low boy 154 tractor mower; wooden portable storage building; compressor; multiple hand tools; mobility chairs; chicken coops; Schwinn exercise bike; miscellaneous items.