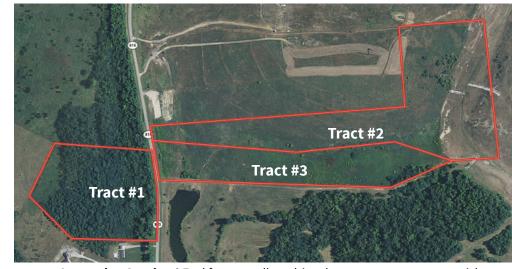

# **42.68 Acres - 3 Tracts Building Sites - Pasture - Woods**

#### Tract #1 - 11.018 Acres

- Flat to gently rolling mainly wooded land
- Building site
- Some mature timber
- 482.46 ft. of frontage on HWY 815

#### Tract #2 - 20.791 Acres

- Gently rolling to rolling reclaimed land
- Building site
- 100.53 ft. of frontage on HWY 815

#### Tract #3 - 10.871 Acres

- Gently rolling to rolling reclaimed land
- Building site
- 134.15 ft. of frontage on HWY 815
- Properties were surveyed in 1999
- County, water & electricity available

Inspection Anytime! Feel free to walk or drive the property at your own risk.