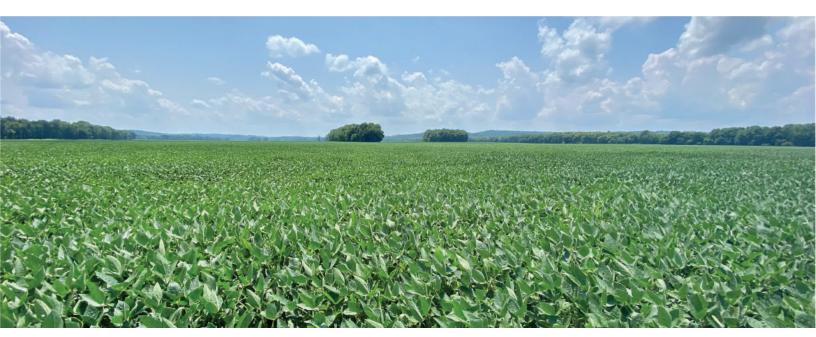

## 200± Acre Farm in Gallatin Co., IL Just south of Shawneetown

#### **Property Features:**

- 200± acre row crop farm
- Selling in 1 tract
- 190± tillable acres
- Mineral rights included
- Ample road frontage, good access with frontage along Mud Lake Road
- Approx. 10 wooded acres
- Good soils 121.5 PI. The predominate soil types are Allison Silty Clay & Tice Silty Clay Loam