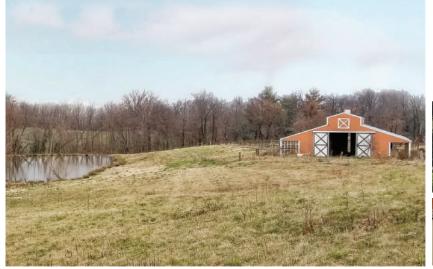

#### Tract #4

- 9.221 acres
- Backs up to Forrest Hills
- Several locations for building sites
- Horse barn with stalls, electricity & water
- Small Lake
- Sewer & water available