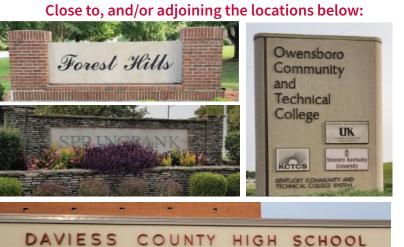

#### • Tracts could be further developed into residential subdivisions or private country estates

Auctioneer's Note: This auction provides the rare opportunity to invest in outstanding large Executive/Estate building tracts close to nearly everything in Owensboro, the Owensboro Community & Technical College, Daviess County High School, College View Middle and Deer Park Elementary Schools, shopping, restaurants, and the US 60-US 231 interchange, yet still has the feel of country living. These tracts would be great for individuals wanting to build a stately country residence or for residential development. Seldom does a property become available with these extraordinary features, all selling regardless of price. - David Hawes, Auctioneer