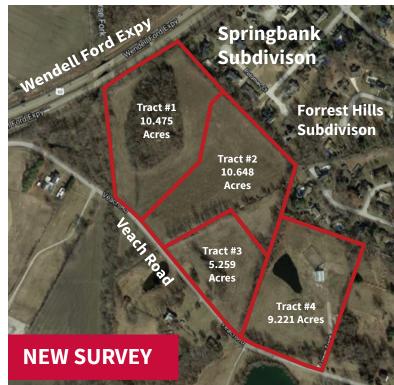

## **35.539 Acres - 4 Tracts** Exceptional Building / Development Land on Veach Rd.

#### Tract #1

- 10.475 acres that backs up to Spring Bank
- Wooded hilltop building sites
- Sewer availability & water close by

#### Tract #2

- 10.648 acres that backs up to Spring Bank & Forrest Hills
- Good building sites
- Sewer availability & water close by

#### Tract #3

- 5.259 acres
- Good building sites
- Sewer & water available

#### Tract #4

- 9.221 acres
- Backs up to Forrest Hills
- Several locations for building sites
- Horse barn with stalls, electricity & water
- Small Lake
- Sewer & water available