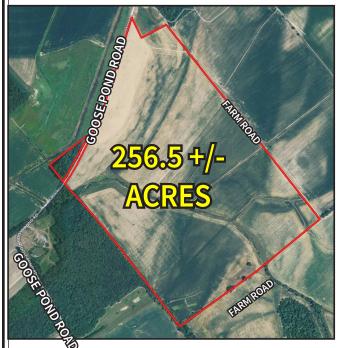

## 256.5 +/- ACRE UNION COUNTY FARM

- 256.5+/- Total Acres with Large Fields
- 246 Acres of Second Bottom Cropland Accoringg to FSA
- Water for Possible Irrigation Available
- · Some of the land has been tiled
- Wide Frontage on Goose Pond Road
- Good Gravel Farm Roads
- Hilltop Building Site with Electricity on Southeast Line
- This Location is Near Good Grain Markets