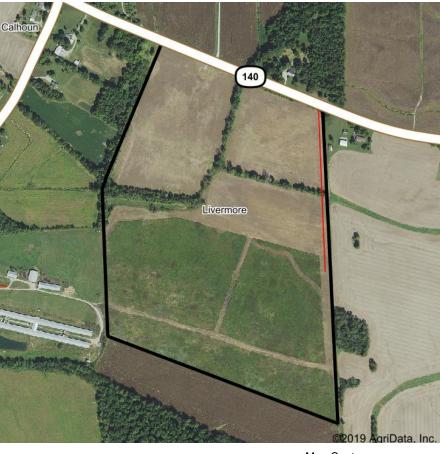

## **Aerial Map**

Kurtz Auction Realty Company Company:

305 Frederica Street Address:

Owensboro, KY 42301 Address:

Phone:

Invoice Number: Customer/Sub-Contractor: Address: Address: Phone: Owner/Operator: Address: Address: Phone: Field ID: Crop: Mapped Acres: 109.01 Actual Acres: 109.01 Airport: Heading/Distance: Field Notes:

Date Ordered: 3/6/2020

McLean, KY

Map Center: 37° 35' 8.41, -87° 11' 10.24

|                    |                                      |                      |                 |              | 0.00              |  |
|--------------------|--------------------------------------|----------------------|-----------------|--------------|-------------------|--|
| EI: 0 Hour(s) - Ra | ainfast Time: Not Set - Protective ( | Clothing Required:   |                 |              |                   |  |
|                    |                                      | Date of              | Start           | End          | Acres             |  |
| Logs: None         |                                      | Application:         | Time:           | Time:        | Applied:          |  |
| Applicator:        |                                      | Temperature:         | Clea            | Partly Cloud | Cloudy            |  |
| Applicator's ID:   | W                                    | /ind Speed:          | Wind Direction: | Desired      | d Wind:           |  |
| Logs: None         |                                      | Date of Application: | Start<br>Time:  | End<br>Time: | Acres<br>Applied: |  |
| Applicator:        |                                      | Temperature:         | Clea            | Partly Cloud | Cloudy            |  |
| Applicator's ID:   | W                                    | /ind Speed:          | Wind Direction: | Desired      | d Wind:           |  |