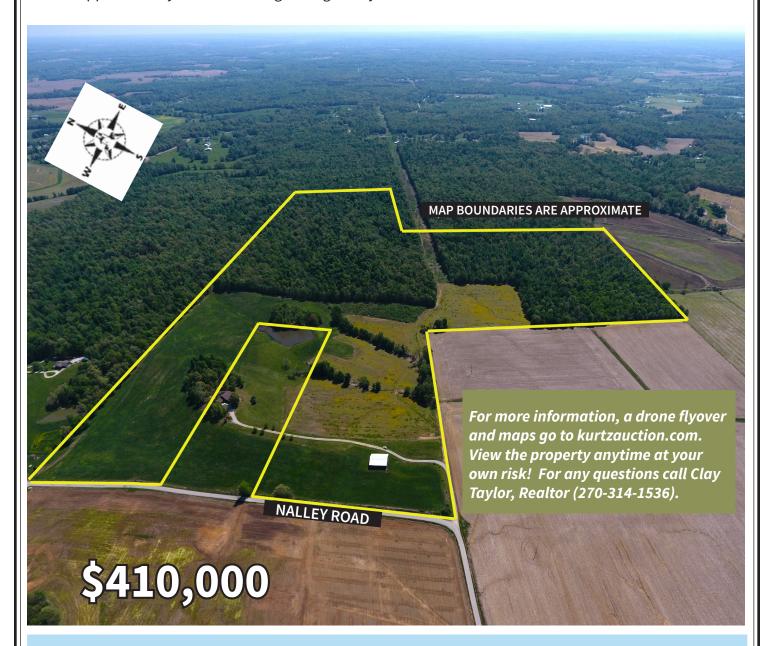

Location: Along Nalley Road, Utica, KY. From the intersection of HWY 431 and HWY 140 in Utica, take HWY 140 east one mile to Greenbriar Road. Follow Greenbriar Road 2.5 miles to Nalley Road. Property will be .5 mile on the right. Watch for signs!

## 111.395 ACRES

- Gently rolling to rolling ground with a mixture of cropland, pasture and woods
- Several potential home sites with stunning views of the countryside
- Approximately 1085' of frontage along Nalley Road

Realtors Note: Daviess County farm with tremendous home sites and opportunities for endless recreation. Tillable acreage provides the ability to farm your own ground or to lease it out for additional revenue. This farm provides the flexibility to create your own paradise. Don't miss this opportunity!