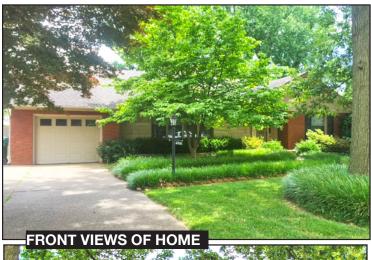

## SLEYAN HEIGHTS HOME

- This home features two large bedrooms including a master bedroom with double closets and bath as well as an additional bathroom
- Living room with dining room; built-ins and stone gas fireplace
- The kitchen features an island, skylight and fireplace
- Attractive hardwood, carpet and tile floors
- Partial basement
- Large Florida room opens to a fenced back yard with patio and storage building
- · One-car attached garage with second car off street parking space
- 1670 sq. ft. of living space on an 83' x 120' lot (per PVA) with mature shade trees.