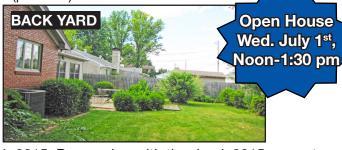

## SLEYAN HEIGHTS HOME

- This home features two large bedrooms including a master bedroom with double closets and bath as well as an additional bathroom
- Living room with dining room; built-ins and stone gas fireplace
- The kitchen features an island, skylight and fireplace
- Attractive hardwood, carpet and tile floors
- Partial basement
- Large Florida room opens to a fenced back yard with patio and storage building
- · One-car attached garage with second car off street parking space
- 1670 sq. ft. of living space on an 83' x 120' lot (per PVA) with mature shade trees.