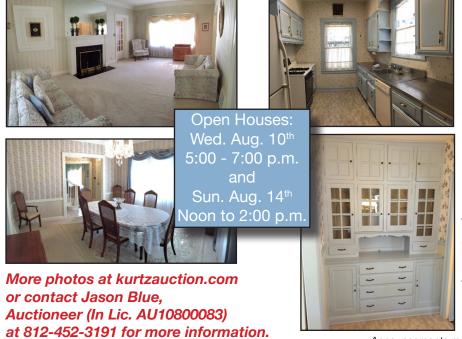

## 722 COLLEGE HIGHWAY ATTRACTIVE TWO-STORY BRICK HOME

- 4 bedrooms
- 1-1/2 baths
- Kitchen with nook
- Dining room
- Living room with fireplace
- Family room
- Hardwood floors
- Partially finished basement
- 2,254 sq. ft.
- Central heat and air
- 2-car detached garage
- 75 x 130 lot size