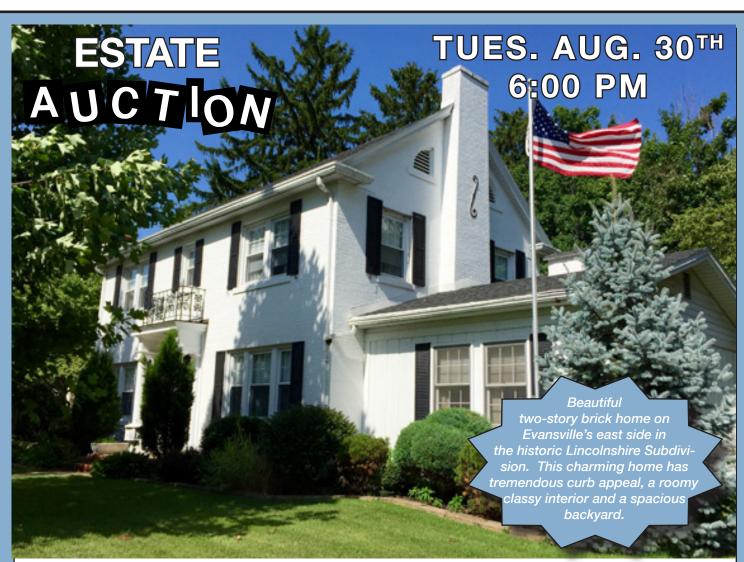

## 722 COLLEGE HIGHWAY ATTRACTIVE TWO-STORY BRICK HOME

- 4 bedrooms
- 1-1/2 baths
- Kitchen with nook
- Dining room
- Living room with fireplace
- Family room
- Hardwood floors
- Partially finished basement
- 2,254 sq. ft.
- Central heat and air
- 2-car detached garage
- 75 x 130 lot size